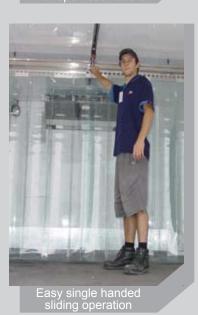

### **Exceptional Design Features**

- · Prevents cold air loss when frequently unloading
- Can segment the truck into temperature zones
- Curtain slides along the length of the truck body
- · Balance wheels stabilises the sliding systems
- Transverse sliding curtains allows quick access
- · Convenient single handed sliding operation
- Automatic brake positively locks in any position
- · Stainless steel ideal for wet corrosive applications
- Exclusive hook-on headrail and hanger system
- · Removable strips facilitate cleaning and repair
- Positive seal with 50mm or 100mm strip overlap
- Full range of PVC profiles and strips available
- PVC grades for ambient chillers and freezers
- · Tough durable and low maintenance design