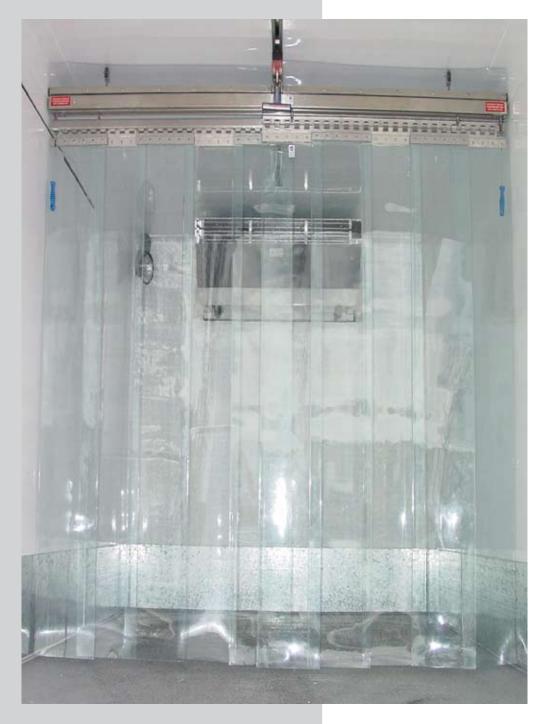

# gliding truck system









- Provides quick and convenient access to refrigerated trucks
- Stabilizes the air temperature and reduces cold air loss
- Reduces refrigeration running and maintenance costs
- Innovative design features incorporating modern materials
- · Operates in ambient chiller and freezers temperatures



## gliding sliding truck strip doors



Twin gliding truck systems fitted on a central track allows multiple temperature zones freezer, chiller and dry goods

# TLEARTY S.

Gliding truck system with an optional triple sliding tracks allows most of the truck body to be opened



Factory A 22 Humeside Drive Campbellfield Victoria 3061 Ph 03 9357 5858 Fax 03 9357 5855 Email rnewton@nbeaustralia.com.au Website www.nbeaustralia.com.au

### **Exceptional Design Features**

- · Prevents cold air loss whe