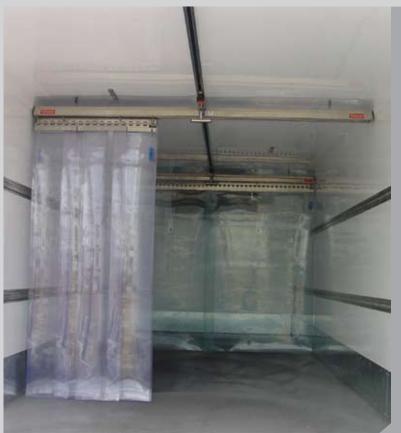

# gliding truck system

- Provides quick and convenient access to refrigerated trucks
- Stabilizes the air temperature and reduces cold air loss
- Reduces refrigeration running and maintenance costs
- Innovative design features incorporating modern materials
- · Operates in ambient chiller and freezers temperatures

## gliding sliding truck strip doors

Twin gliding truck systems fitted on a central track allows multiple temperature zones freezer, chiller and dry goods

# TLEARTY S.

Gliding truck system with an optional triple sliding tracks allows most of the truck body to be opened

Factory A 22 Humeside Drive Campbellfield Victoria 3061 Ph 03 9357 5858 Fax 03 9357 5855 Email rnewton@nbeaustralia.com.au Website www.nbeaustralia.com.au

### **Exceptional Design Features**

- · Prevents cold air loss when frequently unloading
- Can segment the truck into temperature zones
- Curtain slides along the length of the truck body
- · Balance wheels stabilises the sliding systems
- Transverse sliding curtains allows quick access
- · Convenient single handed sliding operation
- Automatic brake positively locks in any position
- · Stainless steel ideal for wet corrosive applications
- Exclusive hook-on headrail and hanger system
- · Removable strips facilitate cleaning and repair
- Positive seal with 50mm or 100mm strip overlap
- Full range of PVC profiles and strips available
- PVC grades for ambient chillers and freezers
- · Tough durable and low maintenance design