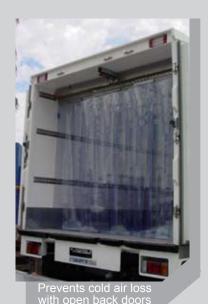

### **Exceptional Design Features**

- · Prevents cold air loss when frequently unloading
- Can segment the truck into temperature zones
- Curtain slides along the length of the truck body
- · Balance wheels stabilises the sliding systems
- Transverse sliding curtains allows quick access
- · Convenient single handed sliding operation
- Automatic brake positively locks in any position
- · Stainless steel ideal for wet corrosive applications
- Exclusive hook-on headrail and hanger system
- · Removable strips facilitate cleaning and repair
- Positive seal with 50mm or 100mm strip overlap
- Full range of PVC profiles and strips available
- PVC grades for ambient chillers and freezers
- · Tough durable and low maintenance design