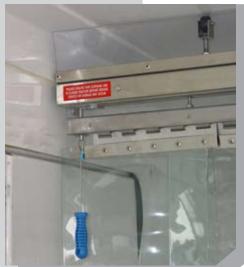

ail rnewton@nbeaustralia.com.au Website www.nbeaustralia.com.au

### **Exceptional Design Features**

- · Prevents cold air loss when frequently unloading
- Can segment the truck into temperature zones
- Curtain slides along the length of the truck body
- · Balance wheels stabilises the sliding systems
- Transverse sliding curtains allows quick access
- · Convenient single handed sliding operation
- Automatic brake positively locks in any position
- · Stainless steel ideal for wet corrosive applications
- Exclusive hook-on headrail and hanger system
- · Removable strips facilitate cleaning and repair
- Positive seal with 50mm or 100mm strip overlap
- Full range of PVC profiles and strips available
- PVC grades for ambient chillers and freezers
- · Tough durable and low maintenance design



Pull handle latch allows the curtain to slide sideways or be locked

### **Optional Functionality**

- · Fixed, double or triple transverse sliding curtains
- · Standard or heavy duty systems available
- Multiple curtain systems for different temperature zones
- · Solid (flexible) PVC panel option available
- · Custom designed systems to suit most vehicles

A range of PVC strips, panels and grades



### Manufactured By